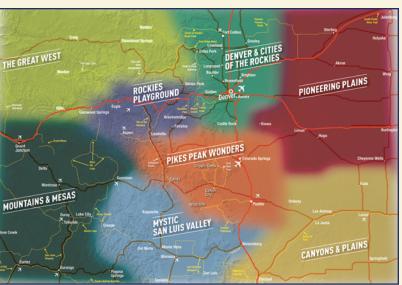

#### **Explore Colorado's Regions!**

One could go camping in Colorado every weekend and not run out of places to camp and wondrous things to see and do! With 104,094 square miles, plus the additional miles created by winding mountainous roads in elevations from 3,317' above sea level to nearly 14,440' above sea level (near the top of Mount Elbert), well, the possibilities are endless!

Our CampColorado.com blog posts offer richer insight about each region shown above (map provided by the Colorado Tourism Office).