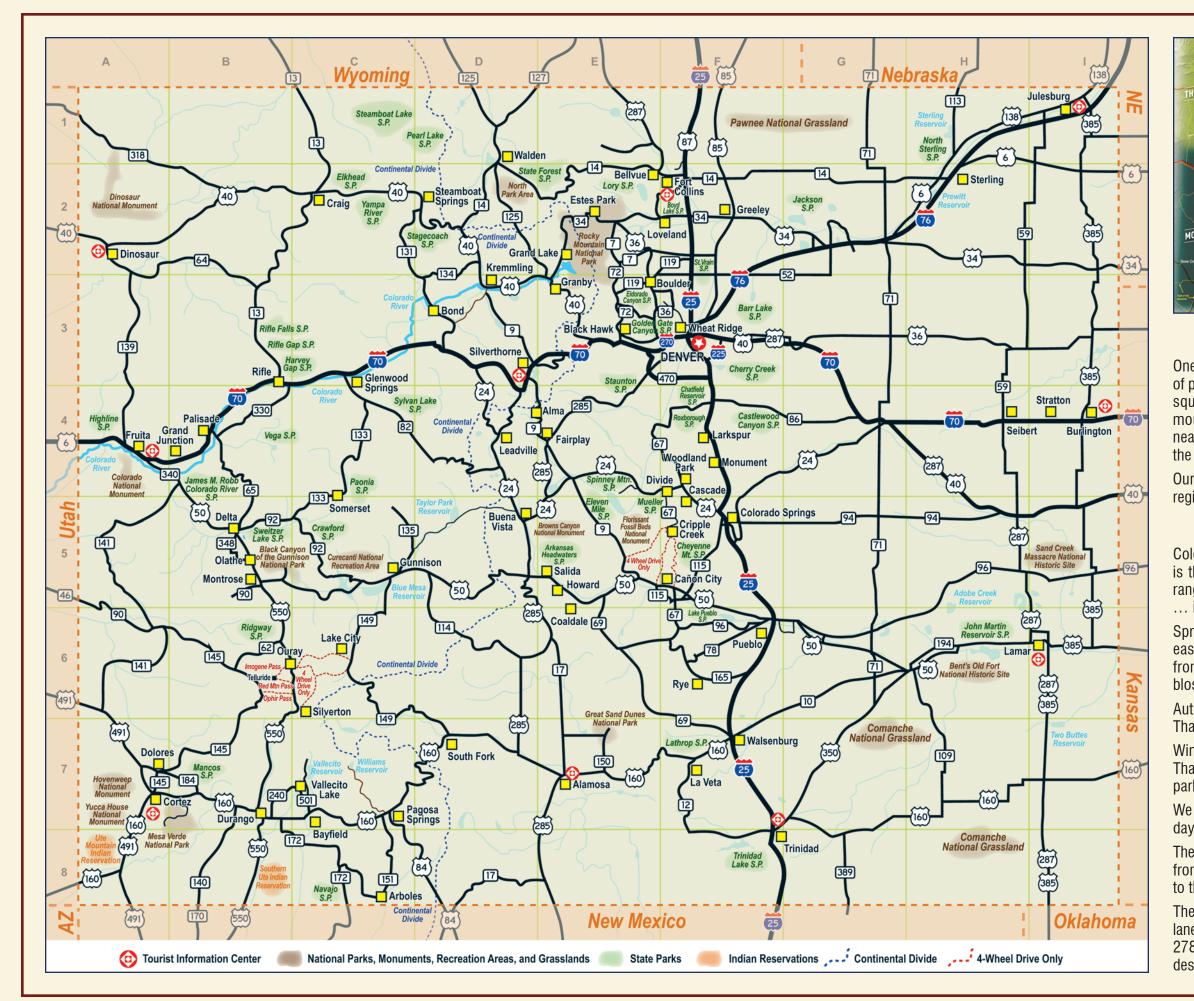

## CAMP COLORADO: Campgrounds, RV Parks, Resorts, Glamping, & Other Rental Lodging : Tent Sites / : RV Sites / : Cabins & Other Lodging See complete details on CampColorado.com

| VICINITY         | NAME OF PARK (Click for full listing) | PHONE        | PROPERTY LOCATION         | SEASON      | SITES                 | ELEVATION | MAP |
|------------------|---------------------------------------|--------------|---------------------------|-------------|-----------------------|-----------|-----|
| Alamosa          | Cool Sunshine RV Park                 | 719-992-9105 | 1055 7th St               | Mar - Nov   |                       | 7,543'    | E7  |
| Bellvue          | CanyonSide Campground                 | 970-881-3481 | 33040 Poudre Canyon Hwy   | May - Sep   | v v v                 | 7,400'    | E2  |
| Black Hawk*      | Base Camp at Golden Gate Canyon       | 303-582-9979 | 661 Hwy 46                | Jan - Dec   | v v v                 | 9,230'    | E3  |
| Bond             | Rancho Del Rio                        | 970-653-4431 | 4199 Trough Road          | May - Nov   | v v v                 | 6,830'    | D3  |
| Buena Vista      | Arrowhead Point Campground & Cabins   | 719-395-2323 | 33975 US Hwy 24           | Apr - Oct   | v v v                 | 8,200'    | D5  |
| Buena Vista      | Buena Vista KOA                       | 719-395-8318 | 27700 CR 303              | Jan - Dec   | v v v                 | 8,037'    | D5  |
| Buena Vista      | Chalk Creek Campground & RV Park      | 719-395-8301 | 11430 CR 197, Nathrop     | Apr - Oct   | v v v                 | 7,717'    | D5  |
| Buena Vista      | Mt Princeton RV Park & Cabins         | 719-395-6206 | 30380 CR 383              | Apr - Oct   | v v                   | 8,000'    | D5  |
| Buena Vista      | Snowy Peaks RV Park                   | 719-395-8481 | 30430 US Hwy 24           | Jan - Dec   | v v v                 | 7,800'    | D5  |
| Cañon City       | Farmhouse RV Resort @ Royal Gorge     | 719-800-6008 | 43595 US Hwy 50 E         | May - Nov   | <ul> <li>✓</li> </ul> | 6,330'    | F5  |
| Cañon City       | Royal Gorge Cabins & Glamping         | 800-748-2953 | 45054 US Hwy 50           | May - Sep** |                       | 6,384'    | F5  |
| Cascade          | Lone Duck Campground & Cabins         | 719-684-9907 | 8855 West Hwy 24          | May - Sep   | v v v                 | 7,525'    | F5  |
| Coaldale         | Cutty's Hayden Creek Resort           | 719-942-4222 | 3428 Hayden Creek         | May - Oct   | v v v                 | 7,800'    | E6  |
| Colorado Springs | Colorado Springs KOA                  | 719-382-7575 | 8100 Bandley Dr, Fountain | Jan - Dec   | v v v                 | 6,000'    | F5  |
| Colorado Springs | Falcon Meadow RV Campground           | 719-495-2694 | 11150 Hwy 24, Falcon      | Jan - Dec   |                       | 6,800'    | F5  |
| Colorado Springs | Garden of the Gods RV Resort          | 719-475-9450 | 3704 West Colorado Ave    | Jan - Dec   | v v v                 | 6,600'    | F5  |
| Colorado Springs | Golden Eagle Campground, Inc.         | 719-576-0450 | 710 Rock Creek Canyon Rd  | May - Sep   | ~                     | 6,200'    | F5  |
| Colorado Springs | Goldfield RV Park                     | 888-471-0495 | 411 S 26th St             | Jan - Dec   | v v v                 | 6,200'    | F5  |
| Cripple Creek    | Cripple Creek KOA                     | 719-689-5647 | 2576 County Road 81       | Jun - Sep   | v v v                 | 10,000'   | F5  |
| Dolores          | Dolores River Campground              | 970-882-7761 | 18680 Hwy 145             | May - Oct   | v v v                 | 7,000'    | A7  |
| Dolores          | Priest Gulch Campground               | 970-562-3810 | 27646 Hwy 145             | May - Oct   | v v v                 | 8,100'    | A7  |
| Dolores          | The Views RV Park & Campground        | 970-749-6489 | 24990 Hwy 184             | Apr - Nov   | v v v                 | 7,000'    | A7  |
| Durango          | United Campground                     | 970-247-3853 | 1322 Animas View Dr       | Apr - Oct   |                       | 6,512'    | B7  |
| Durango          | Westerly RV Park                      | 970-247-1275 | 6440 CR 203               | Jan - Dec   | ~                     | 6,589'    | B7  |
| Estes Park       | Estes Park KOA                        | 970-586-2888 | 2051 Big Thompson Ave     | May - Oct   | v v v                 | 7,522'    | E2  |
| Estes Park       | Jellystone Park™ of Estes             | 970-586-4230 | 5495 US Hwy 36            | May - Sep   | v v v                 | 7,800'    | E2  |
| Fairplay         | Middlefork RV Park                    | 719-836-4857 | 255 US Hwy 285            | Jan - Dec   | V V                   | 9,925'    | E4  |
| Fort Collins     | Fort Collins / Lakeside KOA           | 970-484-9880 | 1910 Lakeside Resort Lane | Jan - Dec   | v v v                 | 5,030'    | F2  |
| Fruita           | Monument RV Resort                    | 970-858-4405 | 607 Hwy 340               | Jan - Dec   | v v v                 | 4,850'    | A4  |
| Glenwood Spgs    | Glenwood Canyon Resort                | 970-945-6737 | 1308 CR 129               | Jan - Dec   | v v v                 | 5,600'    | C3  |
| Granby           | River Run RV Resort                   | 888-303-7027 | 1051 Summit Trail         | Jan - Dec** | v v v                 | 7,935'    | E3  |
| Grand Junction   | Canyon View RV Resort                 | 970-730-2600 | 746 23½ Rd                | Jan - Dec   |                       | 4,560'    | B4  |
| Grand Junction   | Grand Junction KOA Holiday            | 970-242-2527 | 2819 US Hwy 50            | Jan - Dec   | ~ <u>~</u> ~          | 4,600'    | B4  |
| Grand Lake       | Elk Creek Campground & RV Park        | 970-627-8502 | 143 CR 48                 | May - Oct   | v v v                 | 8,367'    | E2  |
| Grand Lake       | Winding River Resort                  | 970-627-3215 | 1447 CR 491               |             | v v v                 | 8,800'    | E2  |
| Greeley*         | Greeley RV Park                       | 970-353-6476 | 501 East 27th St          | Jan - Dec   | ~                     | 4,658'    | F2  |
| Gunnison         | Blue Mesa Outpost                     | 970-641-4044 | 940 Cove Rd               | -           | v v v                 |           | C5  |
| Gunnison         | Gunnison Lakeside RV Park & Cabins    | 970-641-0477 | 28357 US Hwy 50           | May - Oct   | · · ·                 |           | C5  |

| Howard       Black Bear RV Park       719-207-5194       7528 US 50       Jan - Dec       V       6,716       E5         Jubnstown*       Falcons Landing RV Park       970-204-9559       315 River Ln       Jan - Dec       V       4,985       F2         Kremmling       Muddy Creek Cabins       970-724-9559       315 River Ln       Jan - Dec       V       7,313       D3         La Veta       Circle the Wagons RV Park       719-988-6190       126 W Cradt St       May - Oct       V       7,037       F7         La Veta       La Veta Pilsyne Park*       770-9325       2235       650 Skyt/wu Ln       Jan - Dec       V       9,000*       66         Lake City       Highlander RV Campground       970-944-2878       1245 CR 30       May - Oct       V       9,600*       66       06       66       66       66       66       66       66       66       66       66       66       66       66       66       66       66       66       66       66       66       66       66       66       66       66       66       66       66       66       66       66       66       66       66       66       66       66       66       66       66                                                                                                                                                                                                                                                                                                                                   | VICINITY       | NAME OF PARK (Click for full listing) | PHONE        | PROPERTY LOCATION       | SEASON      | SITES                 | ELEVATION | MAP |
|---------------------------------------------------------------------------------------------------------------------------------------------------------------------------------------------------------------------------------------------------------------------------------------------------------------------------------------------------------------------------------------------------------------------------------------------------------------------------------------------------------------------------------------------------------------------------------------------------------------------------------------------------------------------------------------------------------------------------------------------------------------------------------------------------------------------------------------------------------------------------------------------------------------------------------------------------------------------------------------------------------------------------------------------------------------------------------------------------------------------------------------------------------------------------------------------------------------------------------------------------------------------------------------------------------------------------------------------------------------------------------------------------------------------------------------------------------------------------------------------------------------|----------------|---------------------------------------|--------------|-------------------------|-------------|-----------------------|-----------|-----|
| Johnstown*       Falcons Landing RV Park       970-800-1569       648 NE Frontage Rd       Jan - Dec       4.985       F2         Kremmling       Muddy Creek Cabins       970-724-9559       315 River Ln       Jan - Dec       7.313       D3         Kremmling       Red Mountain RV Park       970-724-9559       315 River Ln       Jan - Dec       7.313       D3         La Veta       La Veta Pines RV Park       719-988-6100       126 W 2nd       May - Oct       7.007       F7         La Veta       La Veta Pines RV Park       719-742-3252       228 W Grand St       May - Oct       7.037       F7         Lake City       Hightander RV Campground       970-944-2878       1245 CR 30       May - Oct       7.037       F7         Lake City       Hightander RV Campground       270-667-2903       6850 US Hwy 34       Jan - Dec       7.06       5.800       E2         Loveland*       Riverview RV Park       970-667-2903       6840 Us Hwy 34       Jan - Dec       7.862       F4         Montmose       Riverview RV Park       970-667-2903       694 Schurch Ave       Jan - Dec       7.862       F4         Montmose       Riverview RV Park       970-667-9010       244 River Rim Rd       Jan - Dec       7.862       F4                                                                                                                                                                                                                                                 | Gunnison       | Tall Texan RV Park                    | 970-641-2927 | 194 CR 11               | May - Sep   | v v v                 | 7,700'    | C5  |
| Kremmling       Mudy Creek Cabins       970-724-8559       315 River Ln       Jan - Dec       V       7,313       D3         Kremmling       Red Mountain RV Park       970-724-9593       2201 Central Ave       Jan - Dec       V       7,313       D3         La Veta       La Veta Pines RV Park       719-988-6190       126 W 2nd       May - Oct       V       7,313*       D3         La Veta       La Veta Pines RV Park       719-742-3552       226 W Grand St       May - Oct       V       7,000       F7         Lake City       Highlander RV Campground & Cabins       719-486-1031       2650 CR 4       May - Oct       V       9,000*       C6         Larkspur*       Jellystone Park***       Larkspur*       720-325-2393       650 Skyview Ln       Jan - Dec       V       9,686*       D4         Loveland K**       Woreland R*       970-667-1204       4211 W Wy 34       Jan - Dec       V       5,800*       E2         Loveland K**       Woreland R**       970-667-2901       2444 River Rim Rd       Jan - Dec       V       5,800*       E2         Loveland K*       Riverside Campground       779-448-235       1575 Monument Hill Rd       Jan - Dec       V       7,802*       F4         Ouray <t< td=""><td>Howard</td><td>Black Bear RV Park</td><td>719-207-5194</td><td>7528 US 50</td><td>Jan - Dec</td><td>v v</td><td>6,716'</td><td>E5</td></t<>                                                                                                             | Howard         | Black Bear RV Park                    | 719-207-5194 | 7528 US 50              | Jan - Dec   | v v                   | 6,716'    | E5  |
| Kremming       Red Mountain RV Park       970-724-9583       2201 Central Ave       Jan - Dec       V       7.313       D3         La Veta       Circle the Wagons RV Park       719-988-6190       126 W 2nd       May - Oct       V       7.000       F7         La Veta       La Veta Pines RV Park       719-988-6190       126 W 2nd       May - Oct       V       7.037       F7         Lake City       Highlander RV Campground       970-944-2878       1245 CR 30       May - Set       9.000       66         Lake City       Jellystone Park*       Larkspur*       Jan Dec       9.000       66       66       66       66       66       66       66       66       66       66       66       66       66       66       66       66       66       66       66       66       66       66       66       66       66       66       66       66       66       66       66       66       66       66       66       66       66       66       66       66       66       66       66       66       66       66       66       66       66       66       66       66       66       66       66       66       60       66                                                                                                                                                                                                                                                                                                                                                                 | Johnstown*     | Falcons Landing RV Park               | 970-800-1569 | 648 NE Frontage Rd      | Jan - Dec   | <ul> <li>✓</li> </ul> | 4,985'    | F2  |
| La Veta       Circle the Wagons RV Park       719-988-6190       126 W 2nd       May - Oct       V       7,000       F7         La Veta       La Veta Pines RV Park       719-742-3252       226 W Grand St       May - Oct       V       7,037       F7         Lake Cily       Highlander RV Campground       970-944-2878       1245 CR 30       May - Sep       V       9,000       C6         Larkspur*       Jellystone Park** Larkspur       720-325-2393       650 Skytwu Ln       Jan - Dec       V       9,660       D4         Loveland*       Fireside Cabins & RV Park       970-667-2903       6850 US Hwy 34       Jan - Dec       V       9,800       E2         Loveland*       Riverbend RV Park       970-667-2901       2444 River Rim Rd       Jan - Dec       V       5,800       E2         Montrose       Riverbend RV Park and Cabins       970-248-235       1957 Monument Hill Rd       Jan - Dec       V       5,800       E5         Monument*       Clorado Heights Campground       970-325-4523       1700 N Main St       Jan - Dec       V       7,802       F4         Otaray       4J+1+1 Trailer Park & Campground       970-325-4523       1700 N Main St       Jan - Dec       V       7,800       B6         Ouray <td>Kremmling</td> <td>Muddy Creek Cabins</td> <td>970-724-9559</td> <td>315 River Ln</td> <td>Jan - Dec</td> <td>V</td> <td>7,313'</td> <td>D3</td>                                                                                               | Kremmling      | Muddy Creek Cabins                    | 970-724-9559 | 315 River Ln            | Jan - Dec   | V                     | 7,313'    | D3  |
| La Veta       La Veta Pines RV Park       719-742-3252       226 W Grand St       May - Oct       V       7,037       F7         Lake City       Highlander RV Campground       970-944-2878       1245 CR 30       May - Sep       V       9,000       C6         Larkspurt       Jellystone Park** Larkspurt       720-325-2393       650 Skyview Ln       Jan - Dec       V       0       6600       F4         Leadville       Sugar Loafin* RV Campground & Cabins       719-486-1031       2665 CR 4       May - Oct       V       0       6.600       F4         Loveland*       Fireside Cabins & RV Park       970-667-2901       2444 River Rim Rd       Jan - Dec       V       5.800       E2         Montrose       Riverbend RV Park and Cabins       970-248-8235       65120 Old Chiptel Tail       Jan - Dec       V       5.800       E2         Montrose       Riverbend RV Park and Cabins       970-325-4418       790 Oak St       May - Oct       V       7,302       F4         Othe       Uncarphiter Rive RV Park       970-325-4523       1700 N Main St       Jan - Dec       V       7,800       B6         Ouray       Uaray Riverside Resort       970-325-4523       1700 N Main St       Jan - Dec       V       7,200       C7                                                                                                                                                                                                                                              | Kremmling      | Red Mountain RV Park                  | 970-724-9593 | 2201 Central Ave        | Jan - Dec   | <ul> <li></li> </ul>  | 7,313'    | D3  |
| Lake City       Highiander RV Campground       970-944-2878       1245 CR 30       May - Sep       ✓       9,000°       C6         Larkspur*       Jellystone Park** Larkspur       720-325-2393       650 Skyview Ln       Jan - Dec       ✓       ✓       9,000°       C6         Lackspur*       Jellystone Park** Larkspur       720-325-2393       650 Skyview Ln       Jan - Dec       ✓       ✓       9,096°       D4         Loveland*       Fireside Cabins & RV Park       970-667-2903       6650 US Hwy 34       Jan - Dec       ✓       ✓       5,800°       E2         Loveland*       Riverview RV Park       970-667-9910       2444 River Rim Rd       Jan - Dec       ✓       ✓       5,800°       E2         Montrose       Riverview RV Park       970-667-9910       2444 River Rim Rd       Jan - Dec       ✓       ✓       5,800°       E2         Montrose       Riverside Ramground       719-481-2336       19575 Monument Hill Rd       Jan - Dec       ✓       ✓       5,800°       E2         Moray       Uarcompahgre River RV Park       970-325-4523       1700 N Main St       Jan - Dec       ✓       7,800°       B6         Ouray       Juray Fliverside Resort       970-462-9712       985 North Niver Rd       Jan - D                                                                                                                                                                                                                                                 | La Veta        | Circle the Wagons RV Park             | 719-988-6190 | 126 W 2nd               | May - Oct   | <u> </u>              | 7,000'    | F7  |
| Larkspur*       Jellystone Park** Larkspur       720-325-333       650 Skyview Ln       Jan Dec       V       V       9,696       D4         Leadville       Sugar Loafin 'RV Campground & Cabins       719-486-1031       2665 CR 4       May - Oct       V       V       9,696       D4         Loveland*       Fireside Cabins & RV Park       970-667-2903       6850 US Hwy 34       Jan - Dec       V       4,982       E2         Loveland*       Riverview RV Park       970-667-3910       2444 River Rim Rd       Jan - Dec       V       4,982       E2         Loveland*       Riverview RV Park       970-249-8235       65120 Old Chipeta Trail       Jan - Dec       V       5,800*       E2         Montrose       Riverbend RV Park and Cabins       970-323-8706       804 S Church Ave       Jan - Dec       V       5,800*       B5         Outay       4J+1+1 Trailer Park & Campground       970-325-4513       1700 N Main St.       Jan - Dec       V       7,800*       B6         Ouray       Guray Miverside Campground & Min Cabins       970-325-4523       1700 N Main St.       Jan - Dec       V       7,200*       C7         Pagosa Springs       Spotsman's Campground & Min Cabins       770-731-200       2095 Taylor Ln       May - Nov       V <td>La Veta</td> <td>La Veta Pines RV Park</td> <td>719-742-3252</td> <td>226 W Grand St</td> <td>May - Oct</td> <td>~</td> <td>7,037'</td> <td>F7</td>                                                                 | La Veta        | La Veta Pines RV Park                 | 719-742-3252 | 226 W Grand St          | May - Oct   | ~                     | 7,037'    | F7  |
| Leadville       Sugar Laafin RV Campground & Cablins       719-486-1031       2665 CR 4       May - Oct       V       9,996       D4         Loveland*       Fireside Cabins & RV Park       970-667-2903       6650 US Hwy 34       Jan - Dec       V       4,982       E2         Loveland*       Riverview RV Park       970-667-1204       4421 US Hwy 34       Jan - Dec       V       4,982       E2         Loveland*       Riverview RV Park       970-667-1204       4421 US Hwy 34       Jan - Dec       V       5,800       E2         Montrose       Riverview RV Park       970-667-1204       4421 US Hwy 34       Jan - Dec       V       5,800       E2         Montrose       Riverbend RV Park and Cabins       970-243-8235       65120 Old Chipeta Trail       Jan - Dec       V       5,800       B5         Outato       Uncompating River RV Park       970-323-8706       804 S Church Ave       Jan - Dec       V       7,800       B6         Ouray       Ouray Riverside Resort       970-325-4523       1700 N Main St       Jan - Dec       V       7,800       B6         Pagosa Springs       Sportsmar's Campground & Min Cabins       970-462-9712       985 Noth River Rd       Jan - Dec       V       7,200       C7         <                                                                                                                                                                                                                                            | Lake City      | Highlander RV Campground              | 970-944-2878 | 1245 CR 30              | May - Sep   |                       | 9,000'    | C6  |
| Loveland*       Fireside Cabins & RV Park       970-667-2903       6850 US Hwy 34       Jan - Dec       ✓       5,800'       E2         Loveland *       Riverview RV Park       970-667-1204       4421 US Hwy 34       Jan - Dec       ✓       5,800'       E2         Loveland *       Riverview RV Park       970-667-1204       4421 US Hwy 34       Jan - Dec       ✓       5,800'       E2         Montrose       Riverbend RV Park and Cabins       970-249-8235       65120 Old Chipeta Trail       Jan - Dec       ✓       5,800'       E2         Montrose       Riverbend RV Park and Cabins       970-325-4318       19575 Monument Hill Rd       Jan - Dec       ✓       5,800'       E6         Ouray       Jul + 1 + Trailer Park & Campground       970-325-4328       1700 N Main St       Jan - Dec       ✓       7,800'       B6         Pagosa Springs       Pagosa Riverside Resort       970-325-4328       1700 N Main St       Jan - Dec       ✓       7,200'       C7         Pagosa Springs       Pagosa Riverside Campground       970-264-5874       2270 Hwy 160       Apr - Nov       ✓       8,100'       C7         Palisade       Palisade Basecamp RV Resort       970-462-9712       985 North River Rd       Jan - Dec       ✓       4,728'       B                                                                                                                                                                                                                      | Larkspur*      | Jellystone Park™ Larkspur             | 720-325-2393 | 650 Skyview Ln          | Jan - Dec   | <u>v</u> v            | 6,600'    | F4  |
| Loveland*       Loveland RV Resort       970-667-1204       4421 US Hwy 34       Jan - Dec       4.982'       E2         Loveland*       Riverview RV Park       970-667-9910       2444 River Rim Rd       Jan - Dec       ✓       5.800'       E2         Montrose       Riverbend RV Park and Cabins       970-249-8235       65120 Old Chipeta Trail       Jan - Dec       ✓       ✓       5.800'       E2         Monument*       Colorado Heights Campground       719-481-2336       19375 Monument Hill Rd       Jan - Dec       ✓       ✓       5.300'       B5         Ouray       4J + 1 + 1 Trailer Park & Campground       970-323-6706       804 S Church Ave       Jan - Dec       ✓       ✓       7.362'       F4         Olaray       Ouray Riverside Resort       970-323-4723       1700 N Main St       Jan - Dec       ✓       ✓       7.800'       B6         Pagosa Springs       Pagosa Riverside Campground       970-264-5874       2270 Hwy 160       Apr - Nov       ✓       ✓       ✓       4.8100'       C7         Palisade       Palisade Basecamp RV Resort       970-462-9712       985 North River Rd       Jan - Dec       ✓       ✓       4.728'       B4         Rye       Aspen Acres Campground & Mim Cabins       719-489-2280                                                                                                                                                                                                                                       | Leadville      | Sugar Loafin' RV Campground & Cabins  | 719-486-1031 | 2665 CR 4               | May - Oct   | v v v                 | 9,696'    | D4  |
| Loveland*       Riverview RV Park       970-667-9910       2444 River Rim Rd       Jan - Dec       V       V       5,800'       E2         Montrose       Riverbend RV Park and Cabins       970-249-8235       65120 Old Chipeta Trail       Jan - Dec       V       V       5,800'       E2         Monument*       Colorado Heights Campground       719-481-2336       19575 Monument Hill Rd       Jan - Dec       V       7,362'       F4         Olathe       Uncompahgre River RV Park       970-323-8706       804 S Church Ave       Jan - Dec       V       7,360'       B5         Ouray       4J+1+1 Trailer Park & Campground       970-325-4213       1700 N Main St       Jan - Dec       V       7,800'       B6         Ouray       Ouray Riverside Campground       970-264-5874       2270 Hwy 160       Apr - Nov       V       7,200'       C7         Pagosa Springs       Sportsman's Campground & Mtn Cabins       970-462-9712       985 North River Rd       Jan - Dec       V       4,728'       B4         Palisade       Palisade Basecamp RV Resort       970-462-9712       985 North River Rd       Jan - Dec       V       9,200'       F6         Rye       The Lodge at San Isabel       719-489-2686       18488 C0 165       Apr - Nov       8,800                                                                                                                                                                                                                      | Loveland*      | Fireside Cabins & RV Park             | 970-667-2903 | 6850 US Hwy 34          | Jan - Dec   | <u> </u>              | 5,800'    | E2  |
| Instruction       Discrete       Discrete <thdiscrete< th=""> <thdiscre< th=""> <thd< td=""><td>Loveland*</td><td>Loveland RV Resort</td><td>970-667-1204</td><td>4421 US Hwy 34</td><td>Jan - Dec</td><td>~</td><td>4,982'</td><td>E2</td></thd<></thdiscre<></thdiscrete<> | Loveland*      | Loveland RV Resort                    | 970-667-1204 | 4421 US Hwy 34          | Jan - Dec   | ~                     | 4,982'    | E2  |
| Monument*       Colorado Heights Campground       719-481-2336       19575 Monument Hill Rd       Jan - Dec       V       7,362       F4         Olathe       Uncompahgre River RV Park       970-323-8706       804 S Church Ave       Jan - Dec       V       7,362       F4         Olathe       Uncompahgre River RV Park       970-323-8706       804 S Church Ave       Jan - Dec       V       7,800       86         Ouray       Ouray Riverside Resort       970-325-4523       1700 N Main St       Jan - Dec       V       7,800       86         Pagosa Springs       Pagosa Riverside Campground       970-325-4523       1700 N Main St       Jan - Dec       V       V       8,000       86         Pagosa Springs       Sportsmar's Campground & Mtn Cabins       970-731-2300       2095 Taylor Ln       May - Nov       V       V       4,728       B4         Rye       Aspen Acres Campground & Cabins       719-485-3275       16561 State Hwy 165       May - Oct       V       V       9,200       F6         Rye       The Lodge at San Isabel       719-489-2868       18488 C0 165       Apr - Nov       V       8,600       F6         Salida       Four Seasons RV Park       719-539-3084       4305 US Hwy 500       Jan - Dec       V                                                                                                                                                                                                                                          | Loveland*      | Riverview RV Park                     | 970-667-9910 | 2444 River Rim Rd       | Jan - Dec   | v v v                 | 5,800'    | E2  |
| Uncompahyre River River RV Park       970-323-8706       804 S Church Ave       Jan - Dec       ✓       5,300'       B5         Ouray       4J+1+1 Trailer Park & Campground       970-325-4418       790 Oak St       May - Oct       ✓       7,800'       B6         Ouray       Ouray Riverside Resort       970-325-4523       1700 N Main St       Jan - Dec       ✓       ✓       8,000'       B6         Pagosa Springs       Pagosa Riverside Campground       970-264-5874       2270 Hwy 160       Apr - Nov       ✓       7,200'       C7         Pagosa Springs       Sportsman's Campground & Mtn Cabins       970-731-2300       2095 Taylor Ln       May - Nov       ✓       4,728'       B4         Rye       Aspen Acres Campground & Cabins       719-485-3275       16561 State Hwy 165       May - Ott       ✓       9,200'       F6         Rye       The Lodge at San Isabel       719-489-2280       59 CR 371       Apr - Nov       ✓       8,600'       F6         Salida       Four Seasons RV Park       719-539-3084       4305 US Hwy 50       Jan - Dec       ✓       7,000'       E5         Seibert       Shady Grove Campground       970-664-2218       306 Colorado Ave       Jan - Dec       ✓       6,300'       C5         <                                                                                                                                                                                                                                            | Montrose       | Riverbend RV Park and Cabins          | 970-249-8235 | 65120 Old Chipeta Trail | Jan - Dec   | v v v                 | 5,807'    | B5  |
| Ouray       4J+1+1 Trailer Park & Campground       970-325-4418       790 Oak St       May - Oct       ✓       7,800'       B6         Ouray       Ouray Riverside Resort       970-325-4523       1700 N Main St       Jan - Dec       ✓       7,800'       B6         Pagosa Springs       Pagosa Riverside Campground       970-264-5874       2270 Hwy 160       Apr - Nov       ✓       7,200'       C7         Pagosa Springs       Sportsman's Campground & Mtn Cabins       970-731-2300       2095 Taylor Ln       May - Nov       ✓       4,728'       B4         Rye       Aspen Acres Campground & Cabins       719-485-3275       16561 State Hwy 165       May - Oct       ✓       9,200'       F6         Rye       The Lodge at San Isabel       719-489-2280       59 CR 371       Apr - Nov       ✓       8,600'       F6         Rye       The Pine Lodge       719-489-2686       18488 C0 165       Apr - Nov       ✓       8,600'       F6         Salida       Four Seasons RV Park       719-539-3084       4305 US Hwy 50       Jan - Dec       ✓       7,000'       E5         Seibert       Shady Grove Campground       970-642-218       306 Colorado Ave       Jan - Dec       ✓       4,711'       H4         Silver Summit RV                                                                                                                                                                                                                                                 | Monument*      | Colorado Heights Campground           | 719-481-2336 | 19575 Monument Hill Rd  | Jan - Dec   |                       | 7,362'    | F4  |
| Ouray         Ouray Riverside Resort         970-325-4523         1700 N Main St         Jan - Dec         V         8,000'         B6           Pagosa Springs         Pagosa Riverside Campground         970-325-4523         1700 N Main St         Jan - Dec         V         8,000'         B6           Pagosa Springs         Sportsman's Campground & Mtn Cabins         970-731-2300         2095 Taylor Ln         May - Nov         V         4,728'         B4           Palisade         Palisade Basecamp RV Resort         970-462-9712         985 North River Rd         Jan - Dec         V         4,728'         B4           Rye         Aspen Acres Campground & Cabins         719-485-3275         16561 State Hwy 165         May - Oct         V         9,200'         F6           Rye         The Lodge at San Isabel         719-489-2805         59 CR 371         Apr - Nov         V         8,600'         F6           Salida         Four Seasons RV Park         719-539-3084         4305 US Hwy 50         Jan - Dec         V         4,711'         H4           Silverton         Silver Summit RV Park         970-929-5029         30682 CR 12         May - Oct         V         4,300'         C 5           South Fork         Aspen Ridge RV Park         719-873-5259         27                                                                                                                                                                          | Olathe         | Uncompahgre River RV Park             | 970-323-8706 | 804 S Church Ave        | Jan - Dec   | <u>v</u> v            | 5,300'    | B5  |
| Pagosa Springs       Pagosa Riverside Campground       970-264-5874       2270 Hwy 160       Apr - Nov       7,200'       C7         Pagosa Springs       Sportsman's Campground & Min Cabins       970-731-2300       2095 Taylor Ln       May - Nov       7,200'       C7         Palisade       Palisade Basecamp RV Resort       970-462-9712       985 North River Rd       Jan - Dec       7,200'       C7         Palisade       Aspen Acres Campground & Cabins       719-485-3275       16561 State Hwy 165       May - Oxv       7       7,200'       F6         Rye       The Lodge at San Isabel       719-485-3275       16561 State Hwy 165       May - Oxv       8,600'       F6         Rye       The Pine Lodge       719-489-2880       18488 C0 165       Apr - Nov       8,600'       F6         Salida       Four Seasons RV Park       719-539-3084       4305 US Hwy 50       Jan - Dec       7       7,000'       E5         Seibert       Shady Grove Campground       970-642-2218       306 Colorado Ave       Jan - Dec       7       9,318'       C6         Somerset       Kebler Corner       970-929-5029       30682 CR 12       May - Oct       7       8,200'       D7         Stauth Fork       Apsen Ridge RV Park       719-873-2248 <th< td=""><td>Ouray</td><td>4J+1+1 Trailer Park &amp; Campground</td><td>970-325-4418</td><td>790 Oak St</td><td>May - Oct</td><td>v v v</td><td>7,800'</td><td>B6</td></th<>                                                     | Ouray          | 4J+1+1 Trailer Park & Campground      | 970-325-4418 | 790 Oak St              | May - Oct   | v v v                 | 7,800'    | B6  |
| Pagosa Springs       Sportsman's Campground & Mtin Cabins       970-731-2300       2095 Taylor Ln       May - Nov       V       V       V       V       V       V       V       V       V       V       V       V       V       V       V       V       V       V       V       V       V       V       V       V       V       V       V       V       V       V       V       V       V       V       V       V       V       V       V       V       V       V       V       V       V       V       V       V       V       V       V       V       V       V       V       V       V       V       V       V       V       V       V       V       V       V       V       V       V       V       V       V       V       V       V       V       V       V       V       V       V       V       V       V       V       V       V       V       V       V       V       V       V       V       V       V       V       V       V       V       V       V       V       V       V       V       V       V       V       <                                                                                                                                                                                                                                                                                                                                                                                                                                                                             | Ouray          | Ouray Riverside Resort                | 970-325-4523 | 1700 N Main St          | Jan - Dec   | v v v                 | 8,000'    | B6  |
| Palisade         Palisade Basecamp RV Resort         970-462-9712         985 North River Rd         Jan - Dec         ✓         4,728'         B4           Rye         Aspen Acres Campground & Cabins         719-485-3275         16561 State Hwy 165         May - Oct         ✓         9,200'         F6           Rye         The Lodge at San Isabel         719-489-2280         59 CR 371         Apr - Nov         ✓         8,600'         F6           Rye         The Pine Lodge         719-489-2686         18488 C0 165         Apr - Nov         ✓         8,600'         F6           Salida         Four Seasons RV Park         719-539-3084         4305 US Hwy 50         Jan - Dec         ✓         7,000'         E5           Seibert         Shady Grove Campground         970-664-2218         306 Colorado Ave         Jan - Dec         ✓         4,711'         H4           Silverton         Silver Summit RV Park         970-387-0240         640 Mineral St         May - Oct         Ø         9,318'         C6           Somerset         Kebler Corner         970-929-5029         30682 CR 12         May - Oct         Ø         8,200'         D7           South Fork         Aspen Ridge RV Park         719-873-5255         27680 US Hwy 160         Apr - Nov**                                                                                                                                                                                           | Pagosa Springs | Pagosa Riverside Campground           | 970-264-5874 | 2270 Hwy 160            | Apr - Nov   | v v v                 | 7,200'    | C7  |
| Rye       Aspen Acres Campground & Cabins       719-485-3275       16561 State Hwy 165       May - Oct       ✓       ✓       9,200'       F6         Rye       The Lodge at San Isabel       719-489-2280       59 CR 371       Apr - Nov       ✓       8,600'       F6         Rye       The Pine Lodge       719-489-2280       59 CR 371       Apr - Nov       ✓       8,600'       F6         Salida       Four Seasons RV Park       719-539-3084       4305 US Hwy 50       Jan - Dec       ✓       7,000'       E5         Seibert       Shady Grove Campground       970-664-2218       306 Colorado Ave       Jan - Dec       ✓       4,711'       H4         Silverton       Silver Summit RV Park       970-929-5029       30682 CR 12       May - Oct       ✓       9,318'       C6         South Fork       Aspen Ridge RV Park       719-873-2248       700 State Hwy 149       May - Sep       ✓       8,200'       D7         South Fork       Ute Bluff Lodge, Cabins & RV Park       719-873-5255       27680 US Hwy 160       Apr - Nov**       ✓       8,200'       D7         Statton       Painted Rock Park       719-349-2812       13850 CR 31       May - Sep       ✓       4,413'       14         Vallecito Lake                                                                                                                                                                                                                                                                  | Pagosa Springs | Sportsman's Campground & Mtn Cabins   | 970-731-2300 | 2095 Taylor Ln          | May - Nov   | v v v                 | 8,100'    | C7  |
| Rye       The Lodge at San Isabel       719-489-2280       59 CR 371       Apr - Nov       ✓       8,600'       F6         Rye       The Pine Lodge       719-489-2686       18488 CO 165       Apr - Nov       ✓       8,600'       F6         Salida       Four Seasons RV Park       719-539-3084       4305 US Hwy 50       Jan - Dec       ✓       7,000'       E5         Seibert       Shady Grove Campground       970-664-2218       306 Colorado Ave       Jan - Dec       ✓       4,711'       H4         Silverton       Silver Summit RV Park       970-387-0240       640 Mineral St       May - Oct       Ø       9,318'       C6         Somerset       Kebler Corner       970-929-5029       30682 CR 12       May - Oct       Ø       8,200'       D7         South Fork       Aspen Ridge RV Park       719-873-5259       27680 US Hwy 160       Apr - Nov**       Ø       8,200'       D7         Statton       Painted Rock Park       719-349-2812       13850 CR 31       May - Sep       Ø       6,780'       D2         Stratton       Painted Rock Park       719-349-2812       13850 CR 31       May - Sep       Ø       6,780'       D2         Walden       Lake John Resort       970-723-3226       <                                                                                                                                                                                                                                                                       | Palisade       | Palisade Basecamp RV Resort           | 970-462-9712 | 985 North River Rd      | Jan - Dec   | v v v                 | 4,728'    | B4  |
| Rye       The Pine Lodge       719-489-2686       18488 C0 165       Apr - Nov       ✓       8,600'       F6         Salida       Four Seasons RV Park       719-539-3084       4305 US Hwy 50       Jan - Dec       ✓       7,000'       E5         Seibert       Shady Grove Campground       970-664-2218       306 Colorado Ave       Jan - Dec       ✓       4,711'       H4         Silver Summit RV Park       970-387-0240       640 Mineral St       May - Oct       ✓       9,318'       C6         Somerset       Kebler Corner       970-929-5029       30682 CR 12       May - Oct       ✓       6,300'       C5         South Fork       Aspen Ridge RV Park       719-873-5248       700 State Hwy 149       May - Sep       ✓       8,200'       D7         South Fork       Ute Bluff Lodge, Cabins & RV Park       719-873-5595       27680 US Hwy 160       Apr - Nov**       ✓       8,200'       D7         Steamboat Spgs       Steamboat Springs KOA       970-879-0273       3603 Lincoln Ave       Jan - Dec       ✓       8,200'       D7         Stratton       Painted Rock Park       719-349-2812       13850 CR 31       May - Sep       ✓       8,000'       C7         Walden       Lake John Resort       970-723-3                                                                                                                                                                                                                                                         | Rye            | Aspen Acres Campground & Cabins       | 719-485-3275 | 16561 State Hwy 165     | May - Oct   | v v v                 | 9,200'    | F6  |
| Salida       Four Seasons RV Park       719-539-3084       4305 US Hwy 50       Jan - Dec       ✓       7,000'       E5         Seibert       Shady Grove Campground       970-664-2218       306 Colorado Ave       Jan - Dec       ✓       4,711'       H4         Silverton       Silver Summit RV Park       970-387-0240       640 Mineral St       May - Oct       ✓       9,318'       C6         Somerset       Kebler Corner       970-929-5029       30682 CR 12       May - Oct       ✓       6,300'       C5         South Fork       Aspen Ridge RV Park       719-873-2248       700 State Hwy 149       May - Sep       ✓       8,200'       D7         South Fork       Ute Bluff Lodge, Cabins & RV Park       719-873-5595       27680 US Hwy 160       Apr - Nov**       ✓       8,200'       D7         Staamboat Spgs       Steamboat Springs KOA       970-879-0273       3603 Lincoln Ave       Jan - Dec       ✓       6,780'       D2         Stratton       Painted Rock Park       719-349-2812       13850 CR 31       May - Sep       ✓       6,780'       D2         Walden       Lake John Resort       970-723-3226       2521 Jackson Cty Rd 7A       Jan - Dec       ✓       8,000'       C7         Walden       L                                                                                                                                                                                                                                                         | Rye            | The Lodge at San Isabel               | 719-489-2280 | 59 CR 371               | Apr - Nov   | V                     | 8,600'    | F6  |
| Seibert       Shady Grove Campground       970-664-2218       306 Colorado Ave       Jan - Dec       ✓       ✓       ✓       ✓       ✓       ✓       ✓       ✓       ✓       ✓       ✓       ✓       ✓       ✓       ✓       ✓       ✓       ✓       ✓       ✓       ✓       ✓       ✓       ✓       ✓       ✓       ✓       ✓       ✓       ✓       ✓       ✓       ✓       ✓       ✓       ✓       ✓       ✓       ✓       ✓       ✓       ✓       ✓       ✓       ✓       ✓       ✓       ✓       ✓       ✓       ✓       ✓       ✓       ✓       ✓       ✓       ✓       ✓       ✓       ✓       ✓       ✓       ✓       ✓       ✓       ✓       ✓       ✓       ✓       ✓       ✓       ✓       ✓       ✓       ✓       ✓       ✓       ✓       ✓       ✓       ✓       ✓       ✓       ✓       ✓       ✓       ✓       ✓       ✓       ✓       ✓       ✓       ✓       ✓       ✓       ✓       ✓       ✓       ✓       ✓       ✓       ✓       ✓       ✓       ✓       ✓       ✓       ✓       ✓       ✓ <t></t>                                                                                                                                                                                                                                                                                                                                                                                                                                                                                        | Rye            | The Pine Lodge                        | 719-489-2686 | 18488 CO 165            | Apr - Nov   | V                     | 8,600'    | F6  |
| Select       Stady Grove Campyround       970-804-2218       300 Colorado Ave       Jair - Dec       4,711       H4         Silverton       Silver Summit RV Park       970-387-0240       640 Mineral St       May - Oct       9,318'       C6         Somerset       Kebler Corner       970-929-5029       30682 CR 12       May - Oct       6,300'       C5         South Fork       Aspen Ridge RV Park       719-873-2248       700 State Hwy 149       May - Sep       8,200'       D7         South Fork       Ute Bluff Lodge, Cabins & RV Park       719-873-5595       27680 US Hwy 160       Apr - Nov**       8,200'       D7         Steamboat Spgs       Steamboat Springs KOA       970-879-0273       3603 Lincoln Ave       Jan - Dec       4,413'       H4         Vallecito Lake       Blue Spruce RV Park & Cabins       970-723-3226       2521 Jackson Cty Rd 7A       Jan - Dec       4,413'       H4         Walden       Lake John Resort       970-723-3226       2521 Jackson Cty Rd 7A       Jan - Dec       8,200'       D1         Wheat Ridge*       Prospect RV Park       303-424-4414       11600 West 44th Ave       Jan - Dec       8,200'       B,500'       F3         Woodland Park       Bristlecone Lodge       719-687-9518       510 Hwy 67       Jan                                                                                                                                                                                                             | Salida         | Four Seasons RV Park                  | 719-539-3084 | 4305 US Hwy 50          | Jan - Dec   | VV                    | 7,000'    | E5  |
| Somerset       Kebler Corner       970-929-5029       30682 CR 12       May - Oct       ✓       ✓       ✓       ✓       ✓       ✓       ✓       ✓       ✓       ✓       ✓       ✓       ✓       ✓       ✓       ✓       ✓       ✓       ✓       ✓       ✓       ✓       ✓       ✓       ✓       ✓       ✓       ✓       ✓       ✓       ✓       ✓       ✓       ✓       ✓       ✓       ✓       ✓       ✓       ✓       ✓       ✓       ✓       ✓       ✓       ✓       ✓       ✓       ✓       ✓       ✓       ✓       ✓       ✓       ✓       ✓       ✓       ✓       ✓       ✓       Ø       Ø       Ø       Ø       Ø       Ø       Ø       Ø       Ø       Ø       Ø       Ø       Ø       Ø       Ø       Ø       Ø       Ø       Ø       Ø       Ø       Ø       Ø       Ø       Ø       Ø       Ø       Ø       Ø       Ø       Ø       Ø       Ø       Ø       Ø       Ø       Ø       Ø       Ø       Ø       Ø       Ø       Ø       Ø       Ø       Ø       Ø       Ø       Ø       Ø       Ø                                                                                                                                                                                                                                                                                                                                                                                                                                                                                                     | Seibert        | Shady Grove Campground                | 970-664-2218 | 306 Colorado Ave        | Jan - Dec   | v v v                 | 4,711'    | H4  |
| South Fork       Aspen Ridge RV Park       719-873-2248       700 State Hwy 149       May - Sep       ✓       8,200'       D7         South Fork       Ute Bluff Lodge, Cabins & RV Park       719-873-5595       27680 US Hwy 160       Apr - Nov**       ✓       8,200'       D7         Steamboat Spgs       Steamboat Springs KOA       970-879-0273       3603 Lincoln Ave       Jan - Dec       ✓       ✓       6,780'       D2         Stratton       Painted Rock Park       719-349-2812       13850 CR 31       May - Sep       ✓       4,413'       14         Vallecito Lake       Blue Spruce RV Park & Cabins       970-884-2641       1875 CR 500, Bayfield       Apr - Oct       ✓       8,000'       C7         Walden       Lake John Resort       970-723-3226       2521 Jackson Cty Rd 7A       Jan - Dec       ✓       8,200'       D1         Wheat Ridge*       Prospect RV Park       303-424-4414       11600 West 44th Ave       Jan - Dec       ✓       8,500'       F3         Woodland Park       Bristlecone Lodge       719-687-9518       510 Hwy 67       Jan - Dec       ✓       8,500'       F4                                                                                                                                                                                                                                                                                                                                                                           | Silverton      | Silver Summit RV Park                 | 970-387-0240 | 640 Mineral St          | May - Oct   | ~                     | 9,318'    | C6  |
| South Fork       Ute Bluff Lodge, Cabins & RV Park       719-873-5595       27680 US Hwy 160       Apr - Nov**       ✓       8,200'       D7         Steamboat Spgs       Steamboat Springs KOA       970-879-0273       3603 Lincoln Ave       Jan - Dec       ✓       6,780'       D2         Stratton       Painted Rock Park       719-349-2812       13850 CR 31       May - Sep       ✓       4,413'       I4         Vallecito Lake       Blue Spruce RV Park & Cabins       970-884-2641       1875 CR 500, Bayfield       Apr - Oct       ✓       Ø       8,200'       D7         Walden       Lake John Resort       970-723-3226       2521 Jackson Cty Rd 7A       Jan - Dec       ✓       Ø       8,200'       D1         Wheat Ridge*       Prospect RV Park       303-424-4414       11600 West 44th Ave       Jan - Dec       ✓       Ø       8,500'       F3         Woodland Park       Bristlecone Lodge       719-687-9518       510 Hwy 67       Jan - Dec       ✓       Ø       8,500'       F4                                                                                                                                                                                                                                                                                                                                                                                                                                                                                         | Somerset       | Kebler Corner                         | 970-929-5029 | 30682 CR 12             | May - Oct   | v v v                 | 6,300'    | C5  |
| Steamboat Spgs       Steamboat Springs KOA       970-879-0273       3603 Lincoln Ave       Jan - Dec       ✓       ✓       6,780'       D2         Stratton       Painted Rock Park       719-349-2812       13850 CR 31       May - Sep       ✓       4,413'       14         Vallecito Lake       Blue Spruce RV Park & Cabins       970-723-3226       2521 Jackson Cty Rd 7A       Jan - Dec       ✓       8,000'       C7         Walden       Lake John Resort       970-723-3226       2521 Jackson Cty Rd 7A       Jan - Dec       ✓       8,200'       D1         Wheat Ridge*       Prospect RV Park       303-424-4414       11600 West 44th Ave       Jan - Dec       ✓       8,500'       F3         Woodland Park       Bristlecone Lodge       719-687-9518       510 Hwy 67       Jan - Dec       ✓       8,500'       F4                                                                                                                                                                                                                                                                                                                                                                                                                                                                                                                                                                                                                                                                     | South Fork     | Aspen Ridge RV Park                   | 719-873-2248 | 700 State Hwy 149       | May - Sep   | VV                    | 8,200'    | D7  |
| Stratton       Painted Rock Park       719-349-2812       13850 CR 31       May - Sep       4,413'       14         Vallecito Lake       Blue Spruce RV Park & Cabins       970-884-2641       1875 CR 500, Bayfield       Apr - Oct       ✓       8,000'       C7         Walden       Lake John Resort       970-723-3226       2521 Jackson Cty Rd 7A       Jan - Dec       ✓       8,200'       D1         Wheat Ridge*       Prospect RV Park       303-424-4414       11600 West 44th Ave       Jan - Dec       ✓       8,500'       F3         Woodland Park       Bristlecone Lodge       719-687-9518       510 Hwy 67       Jan - Dec       ✓       8,500'       F4                                                                                                                                                                                                                                                                                                                                                                                                                                                                                                                                                                                                                                                                                                                                                                                                                                 | South Fork     | Ute Bluff Lodge, Cabins & RV Park     | 719-873-5595 | 27680 US Hwy 160        | Apr - Nov** | VV                    | 8,200'    | D7  |
| Vallecito Lake       Blue Spruce RV Park & Cabins       970-884-2641       1875 CR 500, Bayfield       Apr - Oct       ✓       8,000'       C7         Walden       Lake John Resort       970-723-3226       2521 Jackson Cty Rd 7A       Jan - Dec       ✓       8,200'       D1         Wheat Ridge*       Prospect RV Park       303-424-4414       11600 West 44th Ave       Jan - Dec       ✓       5,460'       F3         Woodland Park       Bristlecone Lodge       719-687-9518       510 Hwy 67       Jan - Dec       ✓       8,500'       F4         * = Suburb of Denver                                                                                                                                                                                                                                                                                                                                                                                                                                                                                                                                                                                                                                                                                                                                                                                                                                                                                                                        | Steamboat Spgs | Steamboat Springs KOA                 | 970-879-0273 | 3603 Lincoln Ave        | Jan - Dec   | v v v                 | 6,780'    | D2  |
| Walden         Lake John Resort         970-723-3226         2521 Jackson Cty Rd 7A         Jan - Dec         ✓         8,200'         D1           Wheat Ridge*         Prospect RV Park         303-424-4414         11600 West 44th Ave         Jan - Dec         ✓         5,460'         F3           Woodland Park         Bristlecone Lodge         719-687-9518         510 Hwy 67         Jan - Dec         ✓         8,500'         F4           * = Suburb of Denver         *         Suburb of Denver         *         *         *         *         *         *         *         *         *         *         *         *         *         *         *         *         *         *         *         *         *         *         *         *         *         *         *         *         *         *         *         *         *         *         *         *         *         *         *         *         *         *         *         *         *         *         *         *         *         *         *         *         *         *         *         *         *         *         *         *         *         *         *         *         *                                                                                                                                                                                                                                                                                                                  | Stratton       | Painted Rock Park                     | 719-349-2812 | 13850 CR 31             | May - Sep   | ~                     | 4,413'    | 14  |
| Wheat Ridge*         Prospect RV Park         303-424-4414         11600 West 44th Ave         Jan - Dec         5,460'         F3           Woodland Park         Bristlecone Lodge         719-687-9518         510 Hwy 67         Jan - Dec         68,500'         F4           * = Suburb of Denver         *         Suburb of Denver         *         Suburb of Denver                                                                                                                                                                                                                                                                                                                                                                                                                                                                                                                                                                                                                                                                                                                                                                                                                                                                                                                                                                                                                                                                                                                                | Vallecito Lake | Blue Spruce RV Park & Cabins          | 970-884-2641 | 1875 CR 500, Bayfield   | Apr - Oct   | VV                    | 8,000'    | C7  |
| Woodland Park         Bristlecone Lodge         719-687-9518         510 Hwy 67         Jan - Dec         V         8,500'         F4           * = Suburb of Denver                                                                                                                                                                                                                                                                                                                                                                                                                                                                                                                                                                                                                                                                                                                                                                                                                                                                                                                                                                                                                                                                                                                                                                                                                                                                                                                                          | Walden         | Lake John Resort                      | 970-723-3226 | 2521 Jackson Cty Rd 7A  | Jan - Dec   | VV                    | 8,200'    | D1  |
| * = Suburb of Denver                                                                                                                                                                                                                                                                                                                                                                                                                                                                                                                                                                                                                                                                                                                                                                                                                                                                                                                                                                                                                                                                                                                                                                                                                                                                                                                                                                                                                                                                                          | Wheat Ridge*   | Prospect RV Park                      | 303-424-4414 | 11600 West 44th Ave     | Jan - Dec   | ~                     | 5,460'    | F3  |
|                                                                                                                                                                                                                                                                                                                                                                                                                                                                                                                                                                                                                                                                                                                                                                                                                                                                                                                                                                                                                                                                                                                                                                                                                                                                                                                                                                                                                                                                                                               | Woodland Park  | Bristlecone Lodge                     | 719-687-9518 | 510 Hwy 67              | Jan - Dec   | v v                   | 8,500'    | F4  |
|                                                                                                                                                                                                                                                                                                                                                                                                                                                                                                                                                                                                                                                                                                                                                                                                                                                                                                                                                                                                                                                                                                                                                                                                                                                                                                                                                                                                                                                                                                               |                | * = Suburb of Denver                  |              |                         |             |                       |           |     |
| ** = General Season, Cabins or Motel Open All Year                                                                                                                                                                                                                                                                                                                                                                                                                                                                                                                                                                                                                                                                                                                                                                                                                                                                                                                                                                                                                                                                                                                                                                                                                                                                                                                                                                                                                                                            |                | ** = (                                |              |                         |             |                       |           |     |